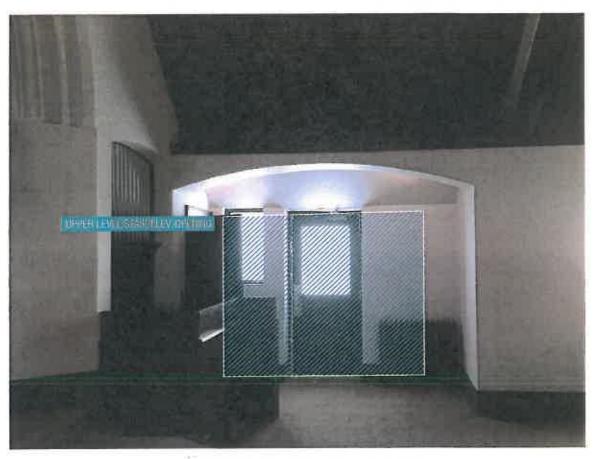

Retaining a high level of historic integrity, the property was rezoned a Local Historic Landmark in September 2017

The applicant is proposing to construct an accessible entry addition on the east end of the south side of the church where an addition wing had been recently removed. The addition will be a simple rectangular form clad in brick to match and blend with the original brick and bronze curtain wall windows and door. The addition will have a simple flat roof with a membrane roofing material. The addition will be set in more than 2 feet from the masonry corners adjacent to the addition. The addition will include stairs and an elevator to make both floors of the church accessible and improve the egress (exiting) condition of the building. The openings that will be made in the existing masonry are shown in the diagrams in the application.