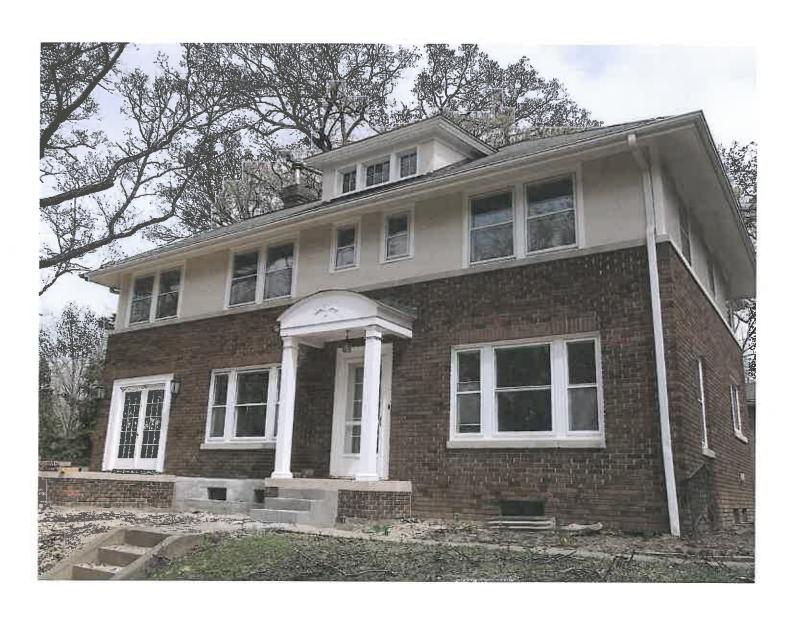

#### Historic Review for 10 S. Gilbert Street

Classification: Local Historic Landmark

The applicant, Jesse Allen with Augusta Place/Aspen Ventures, is requesting approval for a proposed Addition project at 10 S. Gilbert Street, the former Unitarian Church and a Local Historic Landmark.

#### Staff Comments

This property, the former Unitarian-Universalist Church, was built in 1907 in the popular Tudor-Revival style and resembles a large residence rather than a church in accordance with Unitarian-Universalist beliefs.

Retaining a high level of historic integrity, the property was rezoned a Local Historic Landmark in September 2017

The applicant is proposing to construct an accessible entry addition on the east end of the south side of the church where an addition wing had been recently removed. The addition will be a simple rectangular form clad in brick to match and blend with the original brick and bronze curtain wall windows and door. The addition will have a simple flat roof with a membrane roofing material. The addition will be set in more than 2 feet from the masonry corners adjacent to the addition. The addition will include stairs and an elevator to make both floors of the church accessible and improve the egress (exiting) condition of the building. The openings that will be made in the existing masonry are shown in the diagrams in the application.

During design, a smaller addition was considered but would have required the loss of the organ and organ room inside the church which the applicant did not want to do at this time. A gable roof to mimic the lines of the historic roof was also considered. This would have mean that a large portion of the church roof would be altered with the construction of the addition. With the elevator and most of the stair occurring on the outside of the original building foot print, the impact to the structure is minimized.