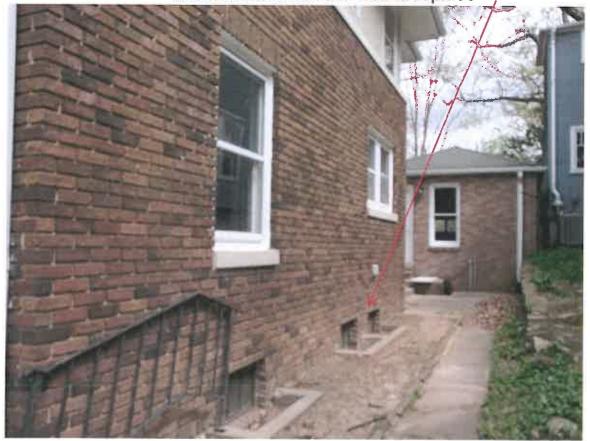

Retaining a high level of historic integrity, the property was rezoned a Local Historic Landmark in September 2017

The applicant is proposing to construct an accessible entry addition on the east end of the south side of the church where an addition wing had been recently removed. The addition will be a simple rectangular form clad in brick to match and blend with the original brick and bronze curtain wall windows and door. The addition will have a simple flat roof with a membrane roofing material. The addition will be set in more than 2 feet from the masonry corners adjacent to the addition. The addition will include stairs and an elevator to make both floors of the church accessible and improve the egress (exiting) condition of the building. The openings that will be made in the existing masonry are shown in the diagrams in the application.

The guidelines include discussions for residential additions but not additions to commercial or institutional buildings. This project does meet some of the considerations in section 5.0 additions such as located on the back and new walls offset from the existing walls. The new masonry will also appear similar in color, texture, unit size and joint profile to the original masonry. Many of the other design guidelines do not appear appropriate for a building that is not residential. Section 3.1 of Iowa City Guidelines states that when there are issues not addressed in these guidelines, the Historic Preservation Commission will use the Secretary of the Interior's Standards for Rehabilitation for evaluating the project.