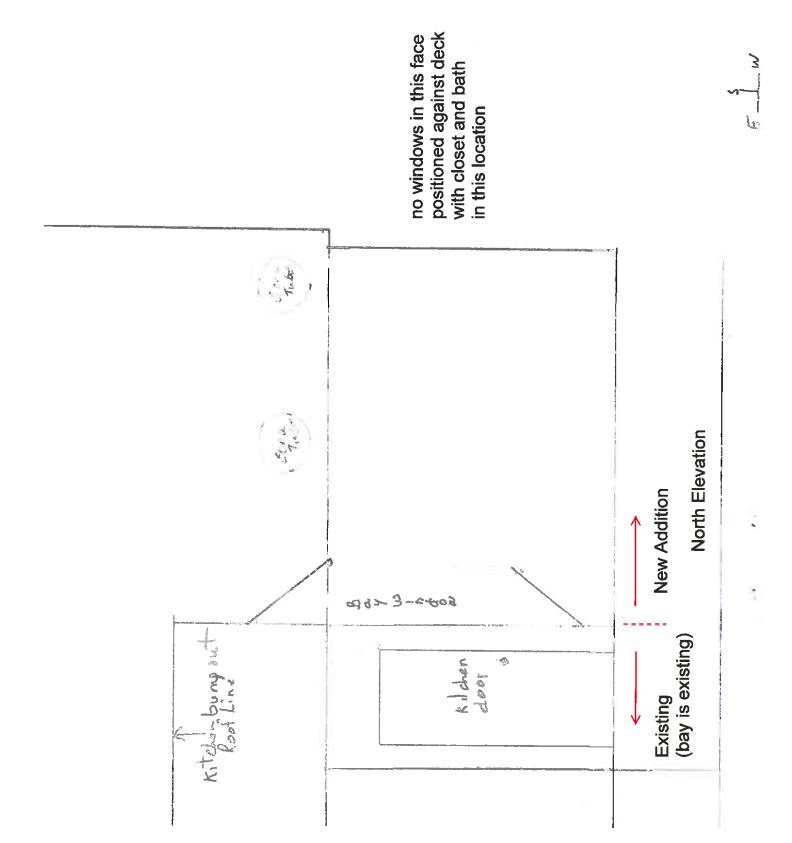

Retaining a high level of historic integrity, the property was rezoned a Local Historic Landmark in September 2017

The applicant is proposing to construct an accessible entry addition on the east end of the south side of the church where an addition wing had been recently removed. The addition will be a simple rectangular form clad in brick to match and blend with the original brick and bronze curtain wall windows and door. The addition will have a simple flat roof with a membrane roofing material. The addition will be set in more than 2 feet from the masonry corners adjacent to the addition. The addition will include stairs and an elevator to make both floors of the church accessible and improve the egress (exiting) condition of the building. The openings that will be made in the existing masonry are shown in the diagrams in the application.

The guidelines include discussions for residential additions but not additions to commercial or institutional buildings. This project does meet some of the considerations in section 5.0 additions such as located on the back and new walls offset from the existing walls. The new masonry will also appear similar in color, texture, unit size and joint profile to the original masonry. Many of the other design guidelines do not appear appropriate for a building that is not residential. Section 3.1 of Iowa City Guidelines states that when there are issues not addressed in these guidelines, the Historic Preservation Commission will use the Secretary of the Interior's Standards for Rehabilitation for evaluating the project.

During design, a smaller addition was considered but would have required the loss of the organ and organ room inside the church which the applicant did not want to do at this time. A gable roof to mimic the lines of the historic roof was also considered. This would have mean that a large portion of the church roof would be altered with the construction of the addition. With the elevator and most of the stair occurring on the outside of the original building foot print, the impact to the structure is minimized.

Staff finds that this addition meets the requirements of Secretary of the Interior's Standards 9 and 10. The new addition is differentiated from the old and does not try to recreate a historic context that never existed. The attachment to the Church is minimal and the addition could also be altered or removed without impacting the historic integrity of the church.