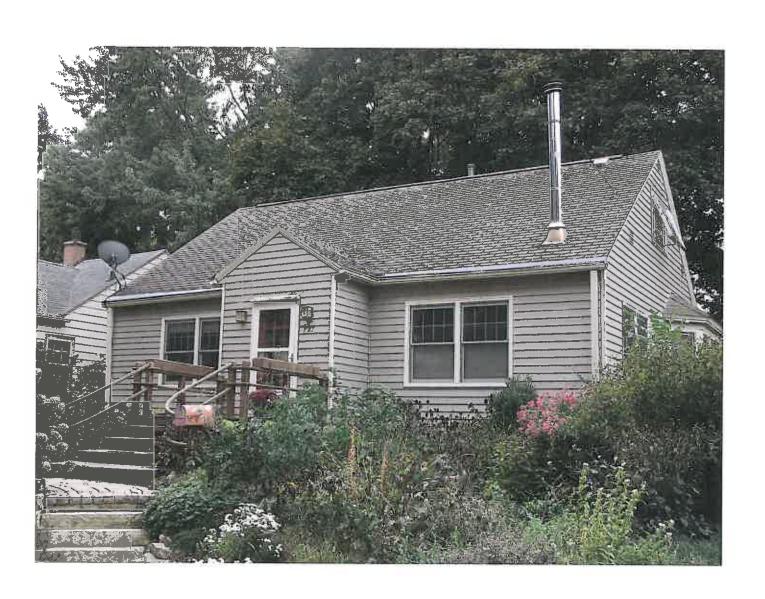

#### Historic Review for 10 S. Gilbert Street

Classification: Local Historic Landmark

The applicant, Jesse Allen with Augusta Place/Aspen Ventures, is requesting approval for a proposed Addition project at 10 S. Gilbert Street, the former Unitarian Church and a Local Historic Landmark.

#### Staff Comments

This property, the former Unitarian-Universalist Church, was built in 1907 in the popular Tudor-Revival style and resembles a large residence rather than a church in accordance with Unitarian-Universalist beliefs.

Retaining a high level of historic integrity, the property was rezoned a Local Historic Landmark in September 2017

The applicant is proposing to construct an accessible entry addition on the east end of the south side of the church where an addition wing had been recently removed. The addition will be a simple rectangular form clad in brick to match and blend with the original brick and bronze curtain wall windows and door. The addition will have a simple flat roof with a membrane roofing material. The addition will be set in more than 2 feet from the masonry corners adjacent to the addition. The addition will include stairs and an elevator to make both floors of the church accessible and improve the egress (exiting) condition of the building. The openings that will be made in the existing masonry are shown in the diagrams in the application.