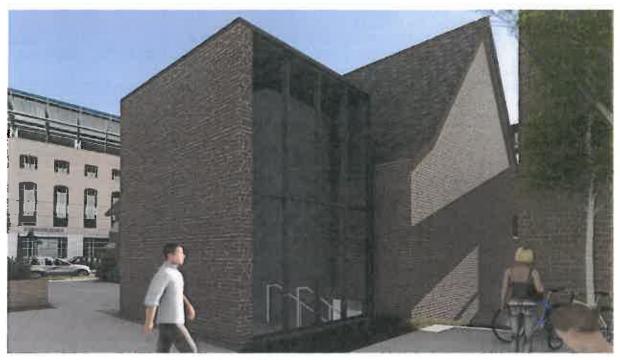

Retaining a high level of historic integrity, the property was rezoned a Local Historic Landmark in September 2017

The applicant is proposing to construct an accessible entry addition on the east end of the south side of the church where an addition wing had been recently removed. The addition will be a simple rectangular form clad in brick to match and blend with the original brick and bronze curtain wall windows and door. The addition will have a simple flat roof with a membrane roofing material. The addition will be set in more than 2 feet from the masonry corners adjacent to the addition. The addition will include stairs and an elevator to make both floors of the church accessible and improve the egress (exiting) condition of the building. The openings that will be made in the existing masonry are shown in the diagrams in the application.

During design, a smaller addition was considered but would have required the loss of the organ and organ room inside the church which the applicant did not want to do at this time. A gable roof to mimic the lines of the historic roof was also considered. This would have mean that a large portion of the church roof would be altered with the construction of the addition. With the elevator and most of the stair occurring on the outside of the original building foot print, the impact to the structure is minimized.

Staff finds that this addition meets the requirements of Secretary of the Interior's Standards 9 and 10. The new addition is differentiated from the old and does not try to recreate a historic context that never existed. The attachment to the Church is minimal and the addition could also be altered or removed without impacting the historic integrity of the church.