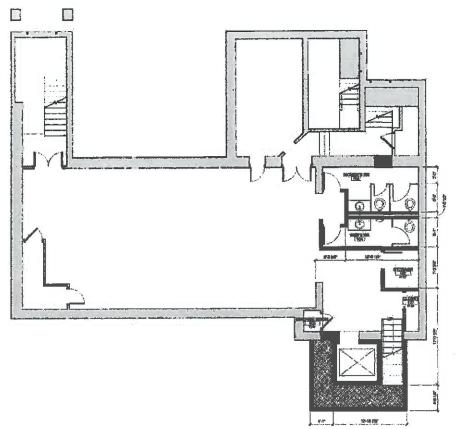

Retaining a high level of historic integrity, the property was rezoned a Local Historic Landmark in September 2017

The applicant is proposing to construct an accessible entry addition on the east end of the south side of the church where an addition wing had been recently removed. The addition will be a simple rectangular form clad in brick to match and blend with the original brick and bronze curtain wall windows and door. The addition will have a simple flat roof with a membrane roofing material. The addition will be set in more than 2 feet from the masonry corners adjacent to the addition. The addition will include stairs and an elevator to make both floors of the church accessible and improve the egress (exiting) condition of the building. The openings that will be made in the existing masonry are shown in the diagrams in the application.

During design, a smaller addition was considered but would have required the loss of the organ and organ room inside the church which the applicant did not want to do at this time. A gable roof to mimic the lines of the historic roof was also considered. This would have mean that a large portion of the church roof would be altered with the construction of the addition. With the elevator and most of the stair occurring on the outside of the original building foot print, the impact to the structure is minimized.