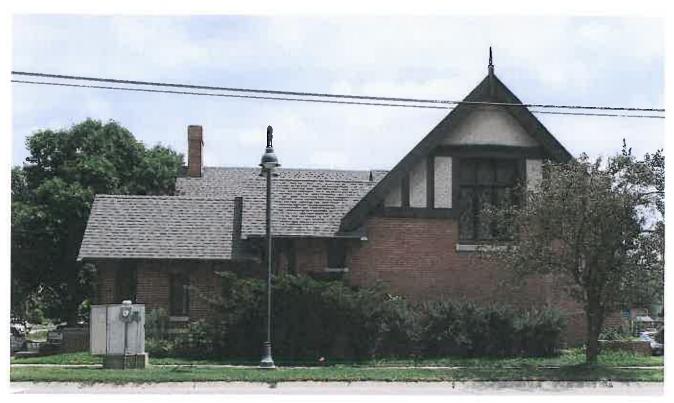

#### Historic Review for 10 S. Gilbert Street

Classification: Local Historic Landmark

The applicant, Jesse Allen with Augusta Place/Aspen Ventures, is requesting approval for a proposed Addition project at 10 S. Gilbert Street, the former Unitarian Church and a Local Historic Landmark.

#### Staff Comments

This property, the former Unitarian-Universalist Church, was built in 1907 in the popular Tudor-Revival style and resembles a large residence rather than a church in accordance with Unitarian-Universalist beliefs.

Retaining a high level of historic integrity, the property was rezoned a Local Historic Landmark in September 2017

The applicant is proposing to construct an accessible entry addition on the east end of the south side of the church where an addition wing had been recently removed. The addition will be a simple rectangular form clad in brick to match and blend with the original brick and bronze curtain wall windows and door. The addition will have a simple flat roof with a membrane roofing material. The addition will be set in more than 2 feet from the masonry corners adjacent to the addition. The addition will include stairs and an elevator to make both floors of the church accessible and improve the egress (exiting) condition of the building. The openings that will be made in the existing masonry are shown in the diagrams in the application.