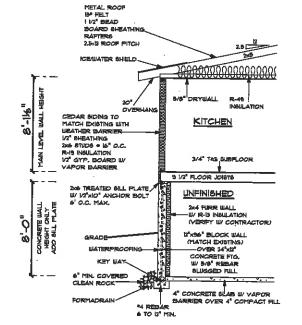

Retaining a high level of historic integrity, the property was rezoned a Local Historic Landmark in September 2017

The applicant is proposing to construct an accessible entry addition on the east end of the south side of the church where an addition wing had been recently removed. The addition will be a simple rectangular form clad in brick to match and blend with the original brick and bronze curtain wall windows and door. The addition will have a simple flat roof with a membrane roofing material. The addition will be set in more than 2 feet from the masonry corners adjacent to the addition. The addition will include stairs and an elevator to make both floors of the church accessible and improve the egress (exiting) condition of the building. The openings that will be made in the existing masonry are shown in the diagrams in the application.

The guidelines include discussions for residential additions but not additions to commercial or institutional buildings. This project does meet some of the considerations in section 5.0 additions such as located on the back and new walls offset from the existing walls. The new masonry will also appear similar in color, texture, unit size and joint profile to the original masonry. Many of the other design guidelines do not appear appropriate for a building that is not residential. Section 3.1 of Iowa City Guidelines states that when there are issues not addressed in these guidelines, the Historic Preservation Commission will use the Secretary of the Interior's Standards for Rehabilitation for evaluating the project.

In Section 10, Standards 9 and 10 discuss new additions. Standard 9 recommends that the new additions shall not destroy historic materials that characterize the property. The new work shall be differentiated from the old and shall be compatible with the massing, size, scale, and architectural features to protect the historic integrity of the property and its environment. Standard 10 recommends that new construction shall be undertaken in such a manner that if removed in the future, the essential form and integrity of the historic property and its environment would be unimpaired.

During design, a smaller addition was considered but would have required the loss of the organ and organ room inside the church which the applicant did not want to do at this time. A gable roof to mimic the lines of the historic roof was also considered. This would have mean that a large portion of the church roof would be altered with the construction of the addition. With the elevator and most of the stair occurring on the outside of the original building foot print, the impact to the structure is minimized.

Staff finds that this addition meets the requirements of Secretary of the Interior's Standards 9 and 10. The new addition is differentiated from the old and does not try to recreate a historic context that never existed. The attachment to the Church is minimal and the addition could also be altered or removed without impacting the historic integrity of the church.