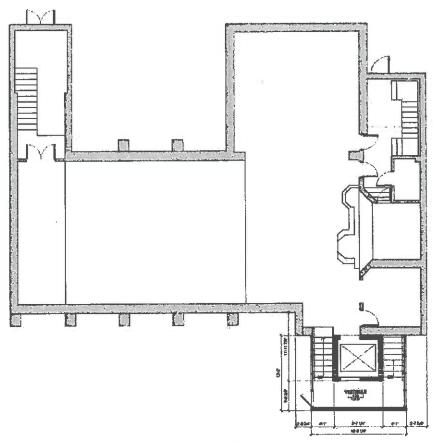

Retaining a high level of historic integrity, the property was rezoned a Local Historic Landmark in September 2017

The applicant is proposing to construct an accessible entry addition on the east end of the south side of the church where an addition wing had been recently removed. The addition will be a simple rectangular form clad in brick to match and blend with the original brick and bronze curtain wall windows and door. The addition will have a simple flat roof with a membrane roofing material. The addition will be set in more than 2 feet from the masonry corners adjacent to the addition. The addition will include stairs and an elevator to make both floors of the church accessible and improve the egress (exiting) condition of the building. The openings that will be made in the existing masonry are shown in the diagrams in the application.

During design, a smaller addition was considered but would have required the loss of the organ and organ room inside the church which the applicant did not want to do at this time. A gable roof to mimic the lines of the historic roof was also considered. This would have mean that a large portion of the church roof would be altered with the construction of the addition. With the elevator and most of the stair occurring on the outside of the original building foot print, the impact to the structure is minimized.