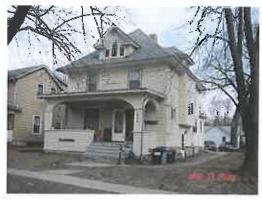

#### Historic Review for 10 S. Gilbert Street

Classification: Local Historic Landmark

The applicant, Jesse Allen with Augusta Place/Aspen Ventures, is requesting approval for a proposed Addition project at 10 S. Gilbert Street, the former Unitarian Church and a Local Historic Landmark.

#### Staff Comments

This property, the former Unitarian-Universalist Church, was built in 1907 in the popular Tudor-Revival style and resembles a large residence rather than a church in accordance with Unitarian-Universalist beliefs.

Retaining a high level of historic integrity, the property was rezoned a Local Historic Landmark in September 2017

The applicant is proposing to construct an accessible entry addition on the east end of the south side of the church where an addition wing had been recently removed. The addition will be a simple rectangular form clad in brick to match and blend with the original brick and bronze curtain wall windows and door. The addition will have a simple flat roof with a membrane roofing material. The addition will be set in more than 2 feet from the masonry corners adjacent to the addition. The addition will include stairs and an elevator to make both floors of the church accessible and improve the egress (exiting) condition of the building. The openings that will be made in the existing masonry are shown in the diagrams in the application.