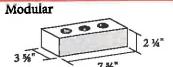

Weight: 3.8 lbs Brick/Sq Ft (3/8 joint): 6.86

Weight: 4.2 lbs Brick/Sq Ft (3/8 joint): 6.67

Kingsize

Weight: 3.7 lbs Brick/Sq Ft (3/8 joint): 5.65

Norman

**Pavers** 

Weight: 4.7 Brick/Sq Pt (3/8 joint): 5.65

**Builders Special** 

Weight: 4.3 lbs Brick/Sq Ft (3/8 joint): 5.02

Weight: 4.4 lbs Brick/Sq Ft (3/8 joint): 4.80

Weight: 6.0 lbs Brick/Sq Ft (3/8 joint): 4.50

Weight: 12.1 Brick/Sq Ft (3/8 joint): 2.25

8" Utility