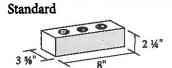

**Builders Special** 

Weight: 4.3 lbs Brick/Sq Ft (3/8 joint): 5.02

Weight: 4.4 lbs Brick/Sq Ft (3/8 joint): 4.80

Weight: 6.0 lbs Brick/Sq Ft (3/8 joint): 4.50

Weight: 12.1 Brick/Sq Ft (3/8 joint): 2.25

8" Utility

Weight: 6.1 lbs Brick/Sq Ft (3/8 joint): 4.5

12" Utility

3 %

Weight: 9.1 lbs Brick/Sq Ft (3/8 joint): 3.0

Weight: 5.8 lbs Brick/Sq Ft (3/8 joint): 4.50\*

\*Pavers laid without mortar

| Mortar<br>Type | Mortar Mixes & Quantities                                                                                                                                                                         | Portland<br>Cement | Masonry<br>Cement | Hydrated<br>Lime | Sand         |
|----------------|---------------------------------------------------------------------------------------------------------------------------------------------------------------------------------------------------|--------------------|-------------------|------------------|--------------|
| М              | High compressive strength and somewhat greater durability. For unreinforced masonry below grade and in contact with earth, such as foundations, retaining walls, walks, sewers, and manholes.     | 1.00<br>1.00       | 1.00              | ,25<br>-         | 3.75<br>6.00 |
| S              | High tensile bond strength with reasonably high compressive strength.  For reinforced and unreinforced masonry for maximum flexural strength and where mortar adhesion is the sole bonding agent. | 1.00<br>.05        | -<br>1.00         | .50<br>-         | 4.50<br>4.50 |
| N              | Medium strength for general use in exposed masonry above grade.  For parapet walls, chimneys, and exterior walls subject to severe exposure.                                                      | 1.00               | 1.00              | 1.00             | 6.00<br>3.00 |