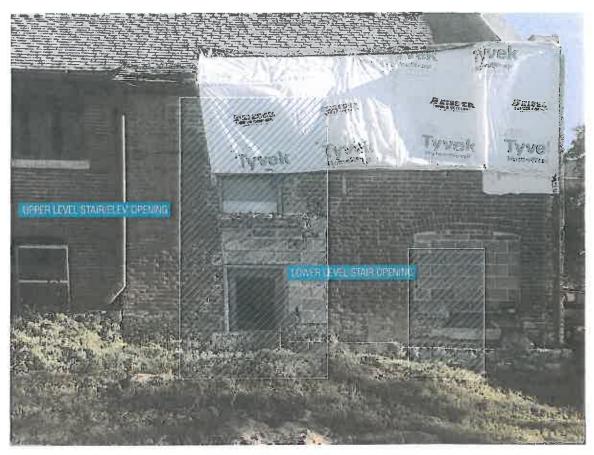

Retaining a high level of historic integrity, the property was rezoned a Local Historic Landmark in September 2017

The applicant is proposing to construct an accessible entry addition on the east end of the south side of the church where an addition wing had been recently removed. The addition will be a simple rectangular form clad in brick to match and blend with the original brick and bronze curtain wall windows and door. The addition will have a simple flat roof with a membrane roofing material. The addition will be set in more than 2 feet from the masonry corners adjacent to the addition. The addition will include stairs and an elevator to make both floors of the church accessible and improve the egress (exiting) condition of the building. The openings that will be made in the existing masonry are shown in the diagrams in the application.