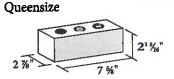

**Builders Special** 

Weight: 4.3 lbs Brick/Sq Ft (3/8 joint): 5.02

Weight: 4.4 lbs Brick/Sq Ft (3/8 joint): 4.80

Weight: 6.0 lbs Brick/Sq Ft (3/8 joint): 4.50

Weight: 12.1 Brick/Sq Ft (3/8 joint): 2.25

8" Utility

Weight: 6.1 lbs Brick/Sq Ft (3/8 joint): 4.5

12" Utility

3 %

Weight: 9.1 lbs Brick/Sq Ft (3/8 joint): 3.0

Weight: 5.8 lbs Brick/Sq Ft (3/8 joint): 4.50\*

\*Pavers laid without mortar

| Mortar<br>Type | Mortar Mixes & Quantities                                                                                                                                                                         | Portland<br>Cement | Masonry<br>Cement | Hydrated<br>Lime | Sand         |
|----------------|---------------------------------------------------------------------------------------------------------------------------------------------------------------------------------------------------|--------------------|-------------------|------------------|--------------|
| М              | High compressive strength and somewhat greater durability. For unreinforced masonry below grade and in contact with earth, such as foundations, retaining walls, walks, sewers, and manholes.     | 1.00<br>1.00       | 1.00              | ,25<br>-         | 3.75<br>6.00 |
| S              | High tensile bond strength with reasonably high compressive strength.  For reinforced and unreinforced masonry for maximum flexural strength and where mortar adhesion is the sole bonding agent. | 1.00<br>.05        | -<br>1.00         | .50<br>-         | 4.50<br>4.50 |
| N              | Medium strength for general use in exposed masonry above grade.  For parapet walls, chimneys, and exterior walls subject to severe exposure.                                                      | 1.00               | 1.00              | 1.00             | 6.00<br>3.00 |