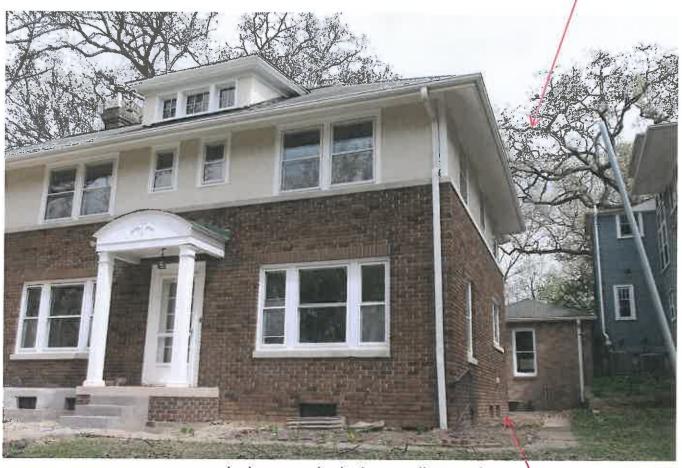

# 10 South Gilbert Street Former Unitarian-Universalist Church

North Facade

West Facade

Retaining a high level of historic integrity, the property was rezoned a Local Historic Landmark in September 2017

The applicant is proposing to construct an accessible entry addition on the east end of the south side of the church where an addition wing had been recently removed. The addition will be a simple rectangular form clad in brick to match and blend with the original brick and bronze curtain wall windows and door. The addition will have a simple flat roof with a membrane roofing material. The addition will be set in more than 2 feet from the masonry corners adjacent to the addition. The addition will include stairs and an elevator to make both floors of the church accessible and improve the egress (exiting) condition of the building. The openings that will be made in the existing masonry are shown in the diagrams in the application.

During design, a smaller addition was considered but would have required the loss of the organ and organ room inside the church which the applicant did not want to do at this time. A gable roof to mimic the lines of the historic roof was also considered. This would have mean that a large portion of the church roof would be altered with the construction of the addition. With the elevator and most of the stair occurring on the outside of the original building foot print, the impact to the structure is minimized.