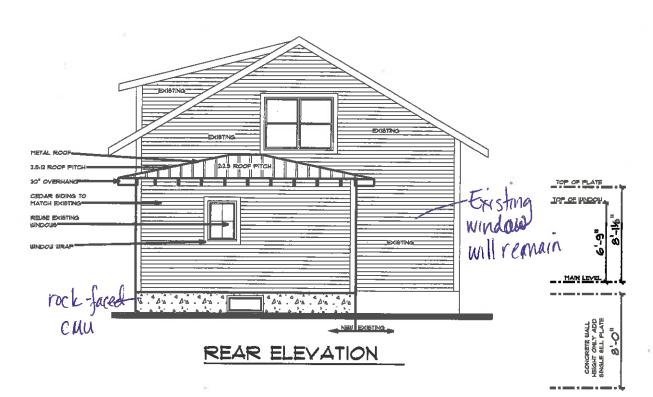

Retaining a high level of historic integrity, the property was rezoned a Local Historic Landmark in September 2017

The applicant is proposing to construct an accessible entry addition on the east end of the south side of the church where an addition wing had been recently removed. The addition will be a simple rectangular form clad in brick to match and blend with the original brick and bronze curtain wall windows and door. The addition will have a simple flat roof with a membrane roofing material. The addition will be set in more than 2 feet from the masonry corners adjacent to the addition. The addition will include stairs and an elevator to make both floors of the church accessible and improve the egress (exiting) condition of the building. The openings that will be made in the existing masonry are shown in the diagrams in the application.

# **APPLICATION REQUIREMENTS**

Choose appropriate project type. In order to ensure application can be processed, please include all

| isted materials. Applications without necessary materials may be rejected.                                                                                 |                                                                                                                                                                                  |                                                                                    |                                                                                                                       |  |  |  |  |
|------------------------------------------------------------------------------------------------------------------------------------------------------------|----------------------------------------------------------------------------------------------------------------------------------------------------------------------------------|------------------------------------------------------------------------------------|-----------------------------------------------------------------------------------------------------------------------|--|--|--|--|
| 1                                                                                                                                                          | Addition (Typically projects entailing an addition to the building footprint such as a room, porch, deck, etc.)                                                                  |                                                                                    |                                                                                                                       |  |  |  |  |
|                                                                                                                                                            | Building Elevations                                                                                                                                                              | ✓ Floor Plans                                                                      | Photographs                                                                                                           |  |  |  |  |
|                                                                                                                                                            | Product Information                                                                                                                                                              | Site Plans                                                                         |                                                                                                                       |  |  |  |  |
|                                                                                                                                                            | alterations, deck or porch                                                                                                                                                       |                                                                                    | replacement, skylights, window opening<br>epair, or similar. If the project is a minor<br>he project are sufficient.) |  |  |  |  |
|                                                                                                                                                            | ☐ Building Elevations                                                                                                                                                            | ☐ Product Information                                                              | ☐ Photographs                                                                                                         |  |  |  |  |
|                                                                                                                                                            | Construction of a new building                                                                                                                                                   | _                                                                                  | _                                                                                                                     |  |  |  |  |
|                                                                                                                                                            | ☐ Building Elevations                                                                                                                                                            | Floor Plans                                                                        | ☐ Photographs                                                                                                         |  |  |  |  |
|                                                                                                                                                            | ☐ Product Information                                                                                                                                                            | ☐ Site Plans                                                                       |                                                                                                                       |  |  |  |  |
|                                                                                                                                                            |                                                                                                                                                                                  | emolition of a primary structure or ou<br>rative trim, baluster, etc.)             | tbuilding, or any portion of a building, such                                                                         |  |  |  |  |
|                                                                                                                                                            | ☐ Photographs                                                                                                                                                                    | ☐ Evidence of deterioration                                                        | ☐ Proposal of Future Plans                                                                                            |  |  |  |  |
|                                                                                                                                                            | Repair or Restoration of an existi                                                                                                                                               | ng structure that will not change its a                                            | ppearance.                                                                                                            |  |  |  |  |
|                                                                                                                                                            | ☐ Photographs                                                                                                                                                                    | ☐ Product Information                                                              |                                                                                                                       |  |  |  |  |
|                                                                                                                                                            | Other                                                                                                                                                                            |                                                                                    |                                                                                                                       |  |  |  |  |
|                                                                                                                                                            |                                                                                                                                                                                  | pecialist at 356-5243 for materials whi                                            | ch need to be included with applications                                                                              |  |  |  |  |
|                                                                                                                                                            |                                                                                                                                                                                  |                                                                                    |                                                                                                                       |  |  |  |  |
|                                                                                                                                                            | APPLI                                                                                                                                                                            | CATION REQUIREMEN                                                                  | TS                                                                                                                    |  |  |  |  |
| Projec                                                                                                                                                     | t Description:                                                                                                                                                                   |                                                                                    |                                                                                                                       |  |  |  |  |
|                                                                                                                                                            | xed-use development is being designed and Aspen Ventures, dated May 2nd, 2017.                                                                                                   | l built in accordance with the Develo                                              | pment Agreement between the City of Iowa                                                                              |  |  |  |  |
| Materials to be Used:  The materials to be used are curtain wall glazing with dark bronze mullions, clay brick (with a color matching that of the historic |                                                                                                                                                                                  |                                                                                    |                                                                                                                       |  |  |  |  |
|                                                                                                                                                            | erials to be used are curtain wall glazing well, and PVC membrane roofing (will not be                                                                                           |                                                                                    | with a color matching that of the historic                                                                            |  |  |  |  |
| Exteri                                                                                                                                                     | or Appearance Changes:                                                                                                                                                           |                                                                                    |                                                                                                                       |  |  |  |  |
| previous<br>elevator                                                                                                                                       | ition being placed on the south side of the saddition. The reason for the addition is to. The footprint of the addition will be well ble boundary of the historic building. Mate | o create an accessible entry point for the within the corners of the existing pro- | the church by incorporating a new stair and otrusion it attaches to, in order to preserve                             |  |  |  |  |
|                                                                                                                                                            |                                                                                                                                                                                  |                                                                                    |                                                                                                                       |  |  |  |  |