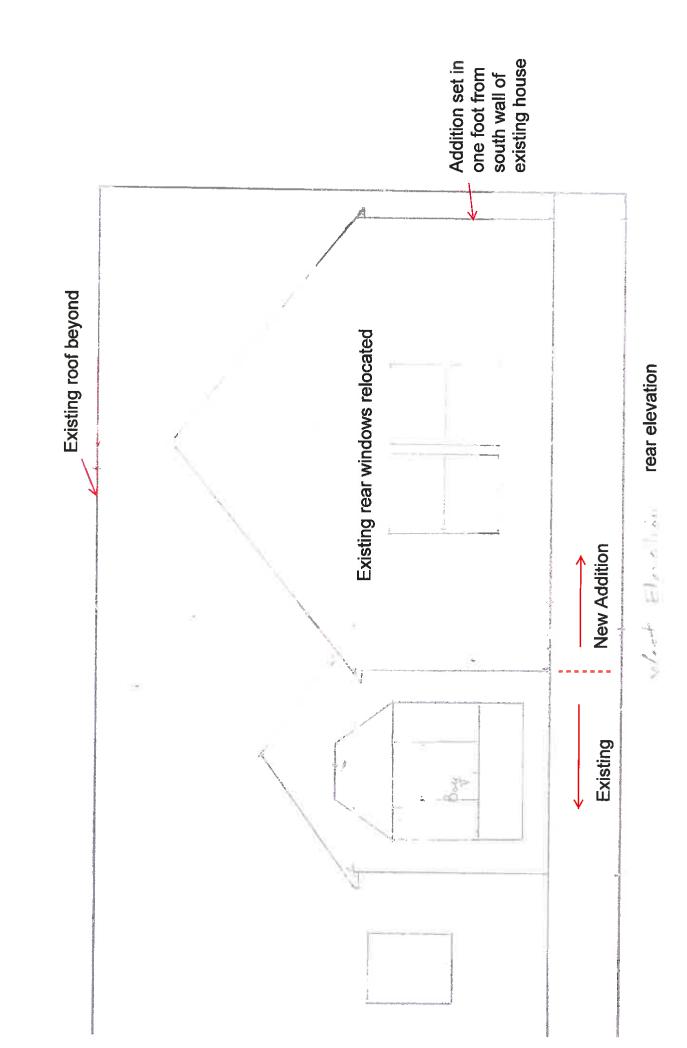

Retaining a high level of historic integrity, the property was rezoned a Local Historic Landmark in September 2017

The applicant is proposing to construct an accessible entry addition on the east end of the south side of the church where an addition wing had been recently removed. The addition will be a simple rectangular form clad in brick to match and blend with the original brick and bronze curtain wall windows and door. The addition will have a simple flat roof with a membrane roofing material. The addition will be set in more than 2 feet from the masonry corners adjacent to the addition. The addition will include stairs and an elevator to make both floors of the church accessible and improve the egress (exiting) condition of the building. The openings that will be made in the existing masonry are shown in the diagrams in the application.

The guidelines include discussions for residential additions but not additions to commercial or institutional buildings. This project does meet some of the considerations in section 5.0 additions such as located on the back and new walls offset from the existing walls. The new masonry will also appear similar in color, texture, unit size and joint profile to the original masonry. Many of the other design guidelines do not appear appropriate for a building that is not residential. Section 3.1 of Iowa City Guidelines states that when there are issues not addressed in these guidelines, the Historic Preservation Commission will use the Secretary of the Interior's Standards for Rehabilitation for evaluating the project.

During design, a smaller addition was considered but would have required the loss of the organ and organ room inside the church which the applicant did not want to do at this time. A gable roof to mimic the lines of the historic roof was also considered. This would have mean that a large portion of the church roof would be altered with the construction of the addition. With the elevator and most of the stair occurring on the outside of the original building foot print, the impact to the structure is minimized.

Staff finds that this addition meets the requirements of Secretary of the Interior's Standards 9 and 10. The new addition is differentiated from the old and does not try to recreate a historic context that never existed. The attachment to the Church is minimal and the addition could also be altered or removed without impacting the historic integrity of the church.