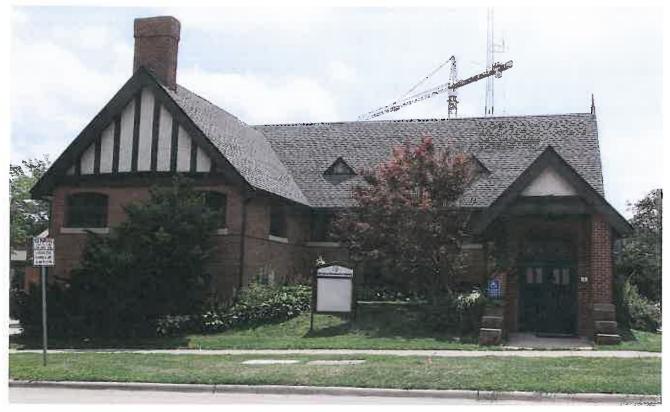

#### Historic Review for 10 S. Gilbert Street

Classification: Local Historic Landmark

The applicant, Jesse Allen with Augusta Place/Aspen Ventures, is requesting approval for a proposed Addition project at 10 S. Gilbert Street, the former Unitarian Church and a Local Historic Landmark.

#### Staff Comments

This property, the former Unitarian-Universalist Church, was built in 1907 in the popular Tudor-Revival style and resembles a large residence rather than a church in accordance with Unitarian-Universalist beliefs.

Retaining a high level of historic integrity, the property was rezoned a Local Historic Landmark in September 2017

The applicant is proposing to construct an accessible entry addition on the east end of the south side of the church where an addition wing had been recently removed. The addition will be a simple rectangular form clad in brick to match and blend with the original brick and bronze curtain wall windows and door. The addition will have a simple flat roof with a membrane roofing material. The addition will be set in more than 2 feet from the masonry corners adjacent to the addition. The addition will include stairs and an elevator to make both floors of the church accessible and improve the egress (exiting) condition of the building. The openings that will be made in the existing masonry are shown in the diagrams in the application.