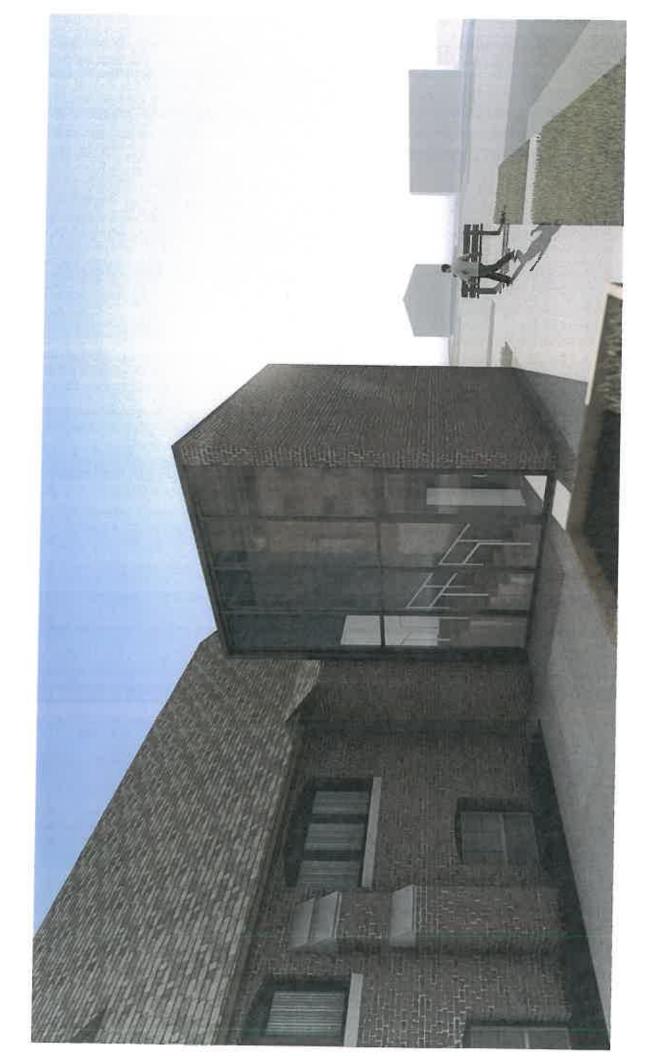

Retaining a high level of historic integrity, the property was rezoned a Local Historic Landmark in September 2017

The applicant is proposing to construct an accessible entry addition on the east end of the south side of the church where an addition wing had been recently removed. The addition will be a simple rectangular form clad in brick to match and blend with the original brick and bronze curtain wall windows and door. The addition will have a simple flat roof with a membrane roofing material. The addition will be set in more than 2 feet from the masonry corners adjacent to the addition. The addition will include stairs and an elevator to make both floors of the church accessible and improve the egress (exiting) condition of the building. The openings that will be made in the existing masonry are shown in the diagrams in the application.

During design, a smaller addition was considered but would have required the loss of the organ and organ room inside the church which the applicant did not want to do at this time. A gable roof to mimic the lines of the historic roof was also considered. This would have mean that a large portion of the church roof would be altered with the construction of the addition. With the elevator and most of the stair occurring on the outside of the original building foot print, the impact to the structure is minimized.

Staff finds that this addition meets the requirements of Secretary of the Interior's Standards 9 and 10. The new addition is differentiated from the old and does not try to recreate a historic context that never existed. The attachment to the Church is minimal and the addition could also be altered or removed without impacting the historic integrity of the church.