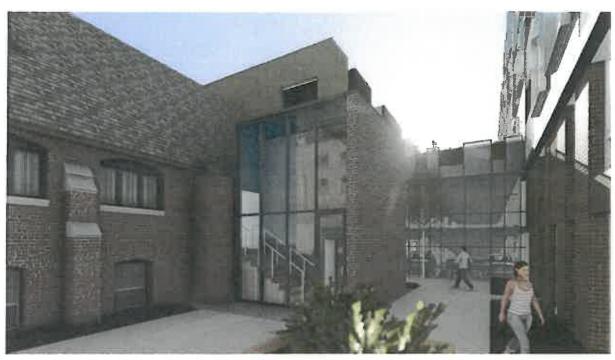

Retaining a high level of historic integrity, the property was rezoned a Local Historic Landmark in September 2017

The applicant is proposing to construct an accessible entry addition on the east end of the south side of the church where an addition wing had been recently removed. The addition will be a simple rectangular form clad in brick to match and blend with the original brick and bronze curtain wall windows and door. The addition will have a simple flat roof with a membrane roofing material. The addition will be set in more than 2 feet from the masonry corners adjacent to the addition. The addition will include stairs and an elevator to make both floors of the church accessible and improve the egress (exiting) condition of the building. The openings that will be made in the existing masonry are shown in the diagrams in the application.

During design, a smaller addition was considered but would have required the loss of the organ and organ room inside the church which the applicant did not want to do at this time. A gable roof to mimic the lines of the historic roof was also considered. This would have mean that a large portion of the church roof would be altered with the construction of the addition. With the elevator and most of the stair occurring on the outside of the original building foot print, the impact to the structure is minimized.

Staff finds that this addition meets the requirements of Secretary of the Interior's Standards 9 and 10. The new addition is differentiated from the old and does not try to recreate a historic context that never existed. The attachment to the Church is minimal and the addition could also be altered or removed without impacting the historic integrity of the church.