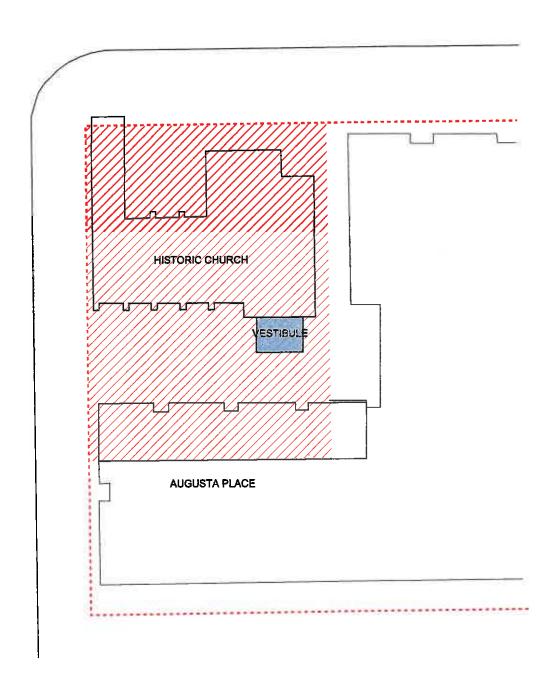

#### Historic Review for 10 S. Gilbert Street

Classification: Local Historic Landmark

The applicant, Jesse Allen with Augusta Place/Aspen Ventures, is requesting approval for a proposed Addition project at 10 S. Gilbert Street, the former Unitarian Church and a Local Historic Landmark.

Retaining a high level of historic integrity, the property was rezoned a Local Historic Landmark in September 2017

The applicant is proposing to construct an accessible entry addition on the east end of the south side of the church where an addition wing had been recently removed. The addition will be a simple rectangular form clad in brick to match and blend with the original brick and bronze curtain wall windows and door. The addition will have a simple flat roof with a membrane roofing material. The addition will be set in more than 2 feet from the masonry corners adjacent to the addition. The addition will include stairs and an elevator to make both floors of the church accessible and improve the egress (exiting) condition of the building. The openings that will be made in the existing masonry are shown in the diagrams in the application.