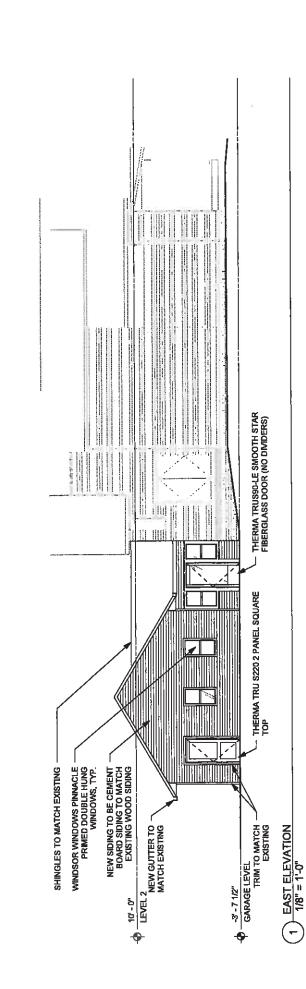

The garage has a west-facing (Summit Street) gable meant to mimic the taller, narrower gables on the house. The lap siding, window and door trim, and roof shingles will match the existing house. The overhang and eave condition will be similar to the house. Like the existing garage, however, the new garage and breezeway will be built at grade instead of sitting on a raised foundation. One-over-one Windsor Pinnacle double-hung windows will be used on both the garage and breezeway. The overhead doors will be two single-car carriage house style with windows. The passage doors in the breezeway will be  $\frac{3}{4}$  lite Therma Tru Smooth Star fiberglass doors.

The proposed garage meets the design requirements for a new garage or outbuilding. It is a simple front-facing gable that would be an appropriate configuration for this property. The design and detailing of the garage and breezeway have been developed to work with the architecture of the existing house. Staff recommends approval of the project with an exception to the guidelines for an attached garage.