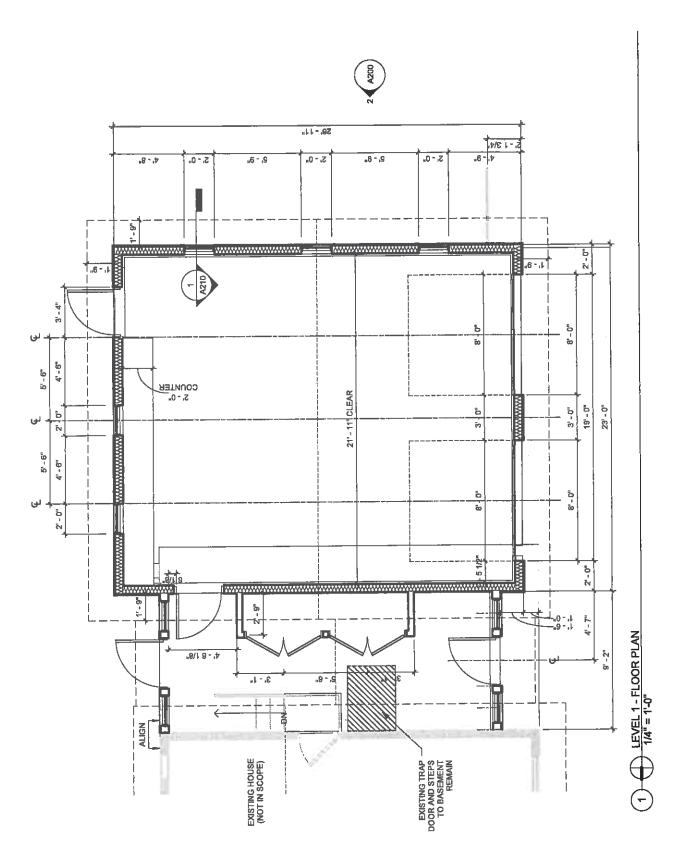

The applicant is proposing to demolish the existing one-car attached garage and build a new two-car garage attached to the house with a breezeway. The 9-foot wide breezeway acts as a hyphen or differentiation between the historic house and the addition while also providing a mudroom and storage space. The width of the breezeway is dictated by the fact that it must include space for a landing and stair from the adjacent kitchen to the garage as well as continue to provide room for the cellar door, next to the landing, which is the only access to the basement, as well as room to move around these elements. The height of the breezeway is constrained by the existing window in the south-facing gable of the house.

The garage has a west-facing (Summit Street) gable meant to mimic the taller, narrower gables on the house. The lap siding, window and door trim, and roof shingles will match the existing house. The overhang and eave condition will be similar to the house. Like the existing garage, however, the new garage and breezeway will be built at grade instead of sitting on a raised foundation. One-over-one Windsor Pinnacle double-hung windows will be used on both the garage and breezeway. The overhead doors will be two single-car carriage house style with windows. The passage doors in the breezeway will be  $\frac{3}{4}$  lite Therma Tru Smooth Star fiberglass doors.