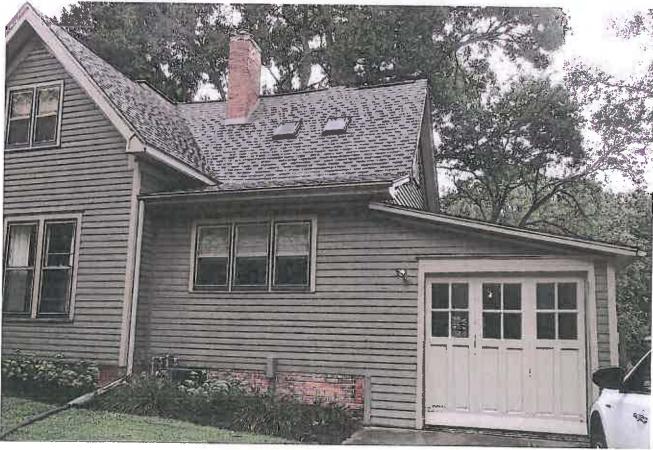

The applicant is proposing to demolish the existing one-car attached garage and build a new two-car garage attached to the house with a breezeway. The 9-foot wide breezeway acts as a hyphen or differentiation between the historic house and the addition while also providing a mudroom and storage space. The width of the breezeway is dictated by the fact that it must include space for a landing and stair from the adjacent kitchen to the garage as well as continue to provide room for the cellar door, next to the landing, which is the only access to the basement, as well as room to move around these elements. The height of the breezeway is constrained by the existing window in the south-facing gable of the house.

The garage has a west-facing (Summit Street) gable meant to mimic the taller, narrower gables on the house. The lap siding, window and door trim, and roof shingles will match the existing house. The overhang and eave condition will be similar to the house. Like the existing garage, however, the new garage and breezeway will be built at grade instead of sitting on a raised foundation. One-over-one Windsor Pinnacle double-hung windows will be used on both the garage and breezeway. The overhead doors will be two single-car carriage house style with windows. The passage doors in the breezeway will be  $\frac{3}{4}$  lite Therma Tru Smooth Star fiberglass doors.

While the existing garage is not original to the house, it is a historic addition since it was constructed prior to 1933. For that reason, efforts were made initially to find a way to retain the garage. Staff worked with the applicant to explore options to add to the existing garage to include room for a second car. The existing shed roof could not be extended south at a height sufficient to create a garage addition. If the roof was changed to a south-facing gable, the roof peak would impact the existing window in the gable. The rear portion of this small corner lot also did not have enough room to either build a second single car garage or provide paved access to it from the existing curb cut. Staff finds that these conditions provide appropriate reasons to approve the demolition of the existing garage in order to build a new two-car garage.