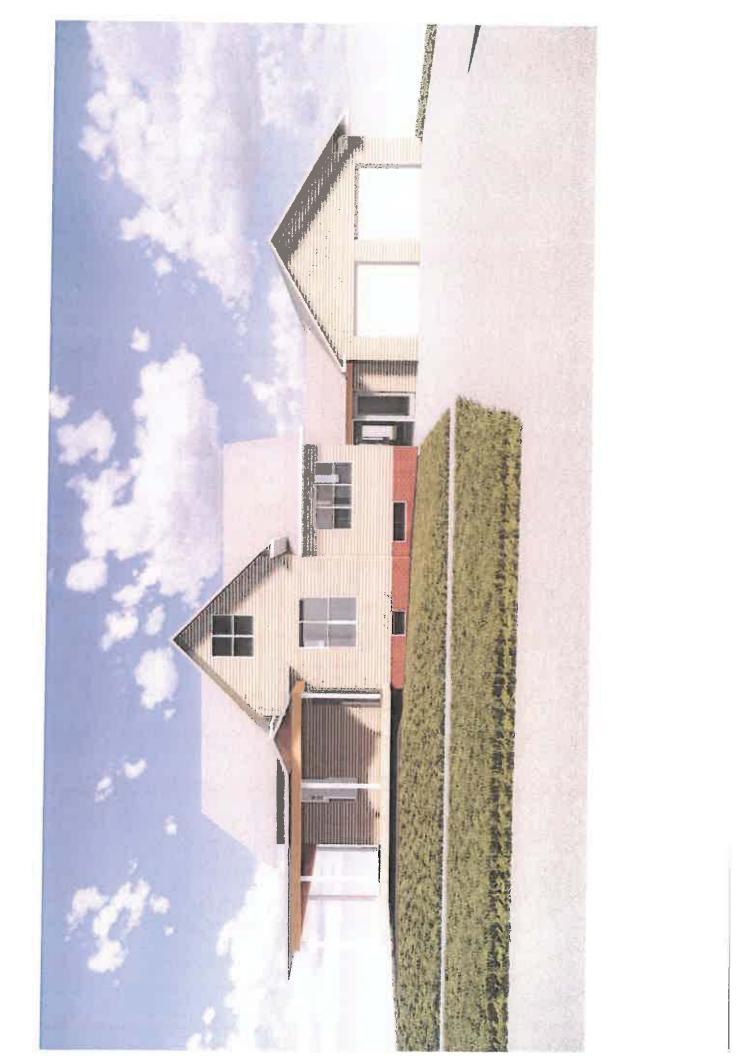

The applicant is proposing to demolish the existing one-car attached garage and build a new two-car garage attached to the house with a breezeway. The 9-foot wide breezeway acts as a hyphen or differentiation between the historic house and the addition while also providing a mudroom and storage space. The width of the breezeway is dictated by the fact that it must include space for a landing and stair from the adjacent kitchen to the garage as well as continue to provide room for the cellar door, next to the landing, which is the only access to the basement, as well as room to move around these elements. The height of the breezeway is constrained by the existing window in the south-facing gable of the house.

The garage has a west-facing (Summit Street) gable meant to mimic the taller, narrower gables on the house. The lap siding, window and door trim, and roof shingles will match the existing house. The overhang and eave condition will be similar to the house. Like the existing garage, however, the new garage and breezeway will be built at grade instead of sitting on a raised foundation. One-over-one Windsor Pinnacle double-hung windows will be used on both the garage and breezeway. The overhead doors will be two single-car carriage house style with windows. The passage doors in the breezeway will be  $\frac{3}{4}$  lite Therma Tru Smooth Star fiberglass doors.