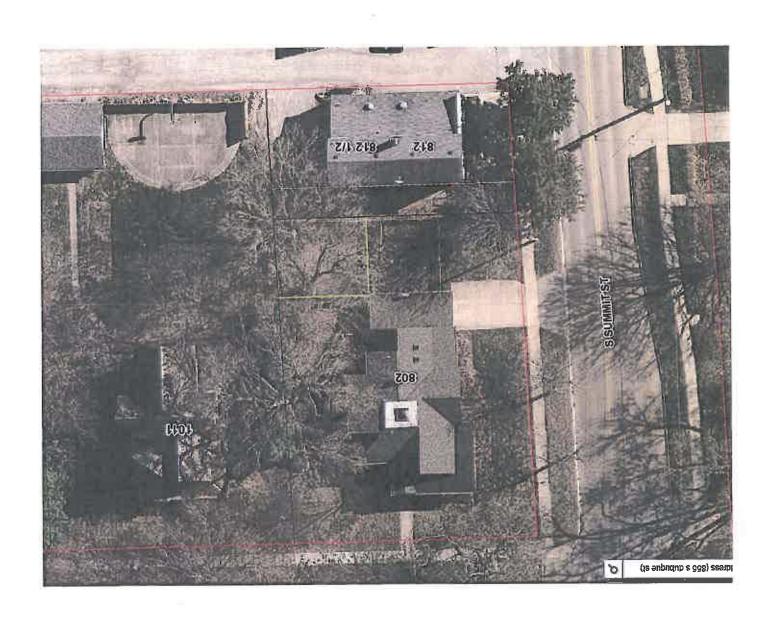

802 S. Summit Street – Summit Street Historic District (garage demolition and new construction)

- E) Review of Transfer of Development Rights zoning amendment
- F) Report on Certificates issued by Chair and Staff

While the existing garage is not original to the house, it is a historic addition since it was constructed prior to 1933. For that reason, efforts were made initially to find a way to retain the garage. Staff worked with the applicant to explore options to add to the existing garage to include room for a second car. The existing shed roof could not be extended south at a height sufficient to create a garage addition. If the roof was changed to a south-facing gable, the roof peak would impact the existing window in the gable. The rear portion of this small corner lot also did not have enough room to either build a second single car garage or provide paved access to it from the existing curb cut. Staff finds that these conditions provide appropriate reasons to approve the demolition of the existing garage in order to build a new two-car garage.

In Staff's opinion, this property presents a unique condition that justifies an exception to the guidelines to allow an attached garage. Through discussion with the building officials, it was determined that it would not be possible to put the garage in the back yard. Even if it were, the yard space is so limited that a garage would effectively eliminate any usable space. In addition, with necessary setbacks, a two-car garage would be too close to the house to remain detached and not need to include fire-rated construction. Staff finds that these unique site conditions provide justification to approve an attached garage.