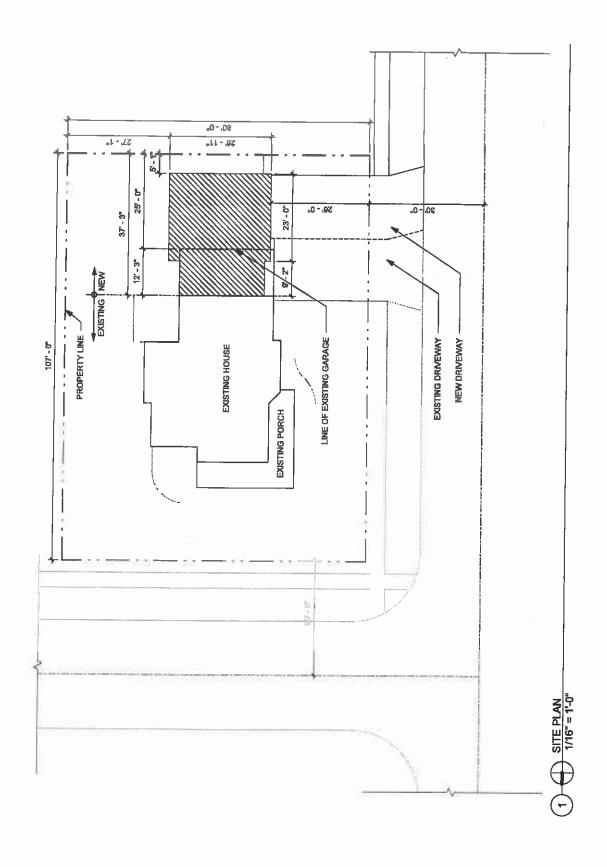

### Historic Review for 802 South Summit Street

District:

Summit Street Historic District

Classification:

Contributing

The applicants, Adam Dupuy and Sarah Russett, are requesting approval for a proposed demolition and addition project at 802 South Summit Street, a Contributing property in the Summit Street Historic District. The project consists of the demolition of the existing single-car garage and the construction of a new breezeway and two-car garage addition.

The applicant is proposing to demolish the existing one-car attached garage and build a new two-car garage attached to the house with a breezeway. The 9-foot wide breezeway acts as a hyphen or differentiation between the historic house and the addition while also providing a mudroom and storage space. The width of the breezeway is dictated by the fact that it must include space for a landing and stair from the adjacent kitchen to the garage as well as continue to provide room for the cellar door, next to the landing, which is the only access to the basement, as well as room to move around these elements. The height of the breezeway is constrained by the existing window in the south-facing gable of the house.

Section 6.2 of the guidelines, New Outbuildings, recommends placing new outbuildings at the rear of the primary building. Garages should be clearly subordinate in size and ornamentation to the primary structure. Garages should have two single-car overhead doors instead of one two-car door. Carriage-style doors in a style appropriate to the property may also be used. Windows should be relatively small and rectangular. Trim should be added around the garage door openings that matches the trim of other doors and windows on the building. Unique outbuilding guidelines exist for the Summit Street Historic District, located in the Longfellow Neighborhood. In this district attached garages are not allowed. Garages must be located at the rear of the property whenever possible.

While the existing garage is not original to the house, it is a historic addition since it was constructed prior to 1933. For that reason, efforts were made initially to find a way to retain the garage. Staff worked with the applicant to explore options to add to the existing garage to include room for a second car. The existing shed roof could not be extended south at a height sufficient to create a garage addition. If the roof was changed to a south-facing gable, the roof peak would impact the existing window in the gable. The rear portion of this small corner lot also did not have enough room to either build a second single car garage or provide paved access to it from the existing curb cut. Staff finds that these conditions provide appropriate reasons to approve the demolition of the existing garage in order to build a new two-car garage.

In Staff's opinion, this property presents a unique condition that justifies an exception to the guidelines to allow an attached garage. Through discussion with the building officials, it was determined that it would not be possible to put the garage in the back yard. Even if it were, the yard space is so limited that a garage would effectively eliminate any usable space. In addition, with necessary setbacks, a two-car garage would be too close to the house to remain detached and not need to include fire-rated construction. Staff finds that these unique site conditions provide justification to approve an attached garage.