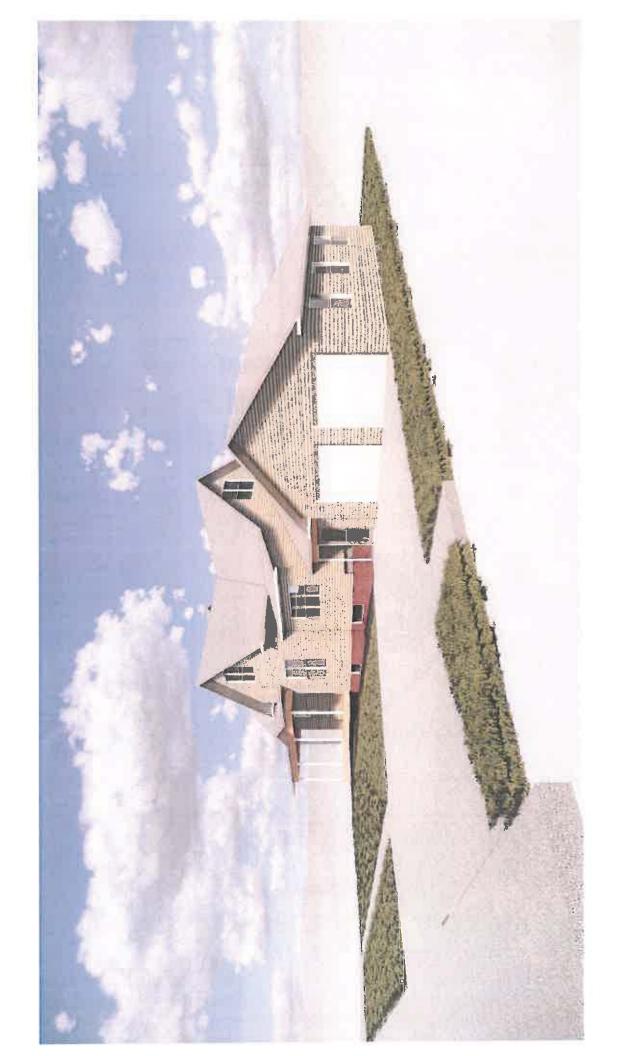

The applicant is proposing to demolish the existing one-car attached garage and build a new two-car garage attached to the house with a breezeway. The 9-foot wide breezeway acts as a hyphen or differentiation between the historic house and the addition while also providing a mudroom and storage space. The width of the breezeway is dictated by the fact that it must include space for a landing and stair from the adjacent kitchen to the garage as well as continue to provide room for the cellar door, next to the landing, which is the only access to the basement, as well as room to move around these elements. The height of the breezeway is constrained by the existing window in the south-facing gable of the house.

The garage has a west-facing (Summit Street) gable meant to mimic the taller, narrower gables on the house. The lap siding, window and door trim, and roof shingles will match the existing house. The overhang and eave condition will be similar to the house. Like the existing garage, however, the new garage and breezeway will be built at grade instead of sitting on a raised foundation. One-over-one Windsor Pinnacle double-hung windows will be used on both the garage and breezeway. The overhead doors will be two single-car carriage house style with windows. The passage doors in the breezeway will be  $\frac{3}{4}$  lite Therma Tru Smooth Star fiberglass doors.