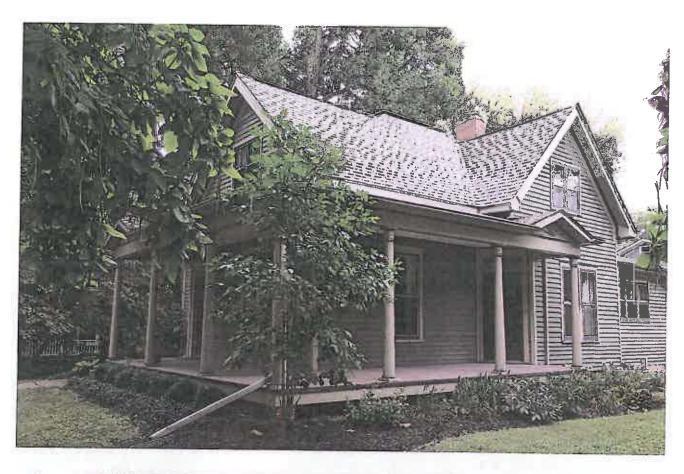

### Historic Review for 802 South Summit Street

District:

Summit Street Historic District

Classification:

Contributing

The applicants, Adam Dupuy and Sarah Russett, are requesting approval for a proposed demolition and addition project at 802 South Summit Street, a Contributing property in the Summit Street Historic District. The project consists of the demolition of the existing single-car garage and the construction of a new breezeway and two-car garage addition.

#### Staff Comments

This 1½ story Queen Anne Cottage was built ca. 1890 with a hip roof and gabled projections to the north, east, and west. A larger gabled projection to the south was either original or added at an early date. At an unknown date the east gable was enlarged with a shed roof and extensions to the north and south, the front porch was enclosed and altered, and the west side of the south gable projection was extended out to the west, possibly enclosing a side porch. The hip roof was likely altered with a central flat roof and a skylight was added. The existing garage was built prior to 1933. The house has clapboard siding, one-over-one doublehung windows, and barge boards simply trimmed out to emphasize boxed eaves.

In 1996, the Commission approved a multi-faceted project that removed the porch and rebuilt it to match historic photographs. The east dormer was altered to better fit the architectural details of the house, a set of French doors and a small deck were added to the south of the east projection, and the windows in the remaining gables were replaced with a wider pair of windows. In addition, the kitchen door and two windows facing Summit were changed to three windows with raised sills and a skylight was added in the south-facing gable roof.