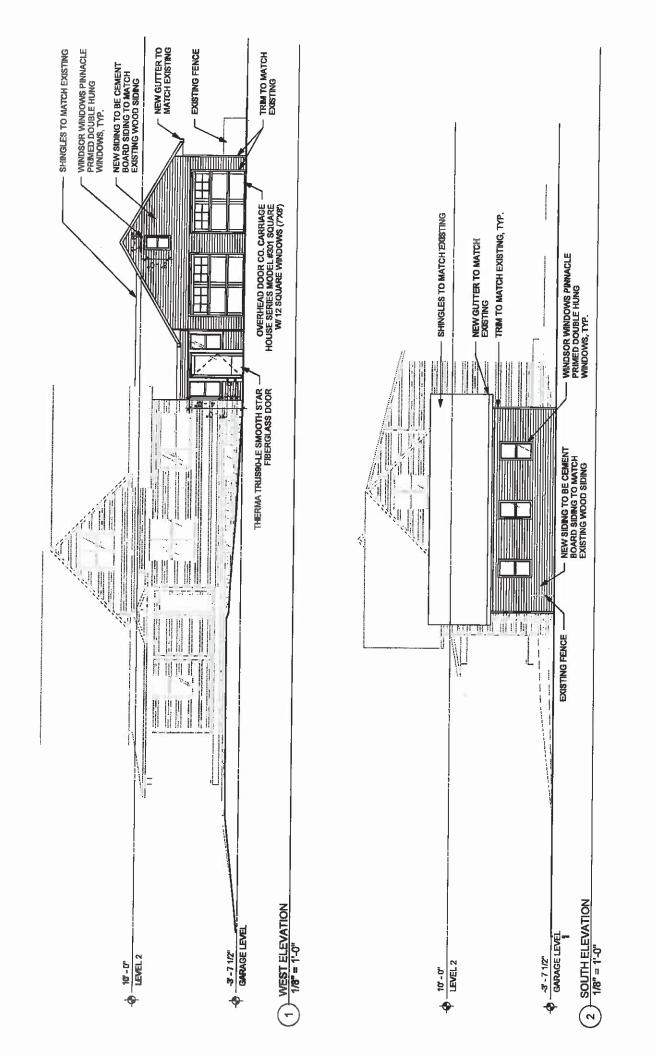

The garage has a west-facing (Summit Street) gable meant to mimic the taller, narrower gables on the house. The lap siding, window and door trim, and roof shingles will match the existing house. The overhang and eave condition will be similar to the house. Like the existing garage, however, the new garage and breezeway will be built at grade instead of sitting on a raised foundation. One-over-one Windsor Pinnacle double-hung windows will be used on both the garage and breezeway. The overhead doors will be two single-car carriage house style with windows. The passage doors in the breezeway will be  $\frac{3}{4}$  lite Therma Tru Smooth Star fiberglass doors.

The proposed garage meets the design requirements for a new garage or outbuilding. It is a simple front-facing gable that would be an appropriate configuration for this property. The design and detailing of the garage and breezeway have been developed to work with the architecture of the existing house. Staff recommends approval of the project with an exception to the guidelines for an attached garage.