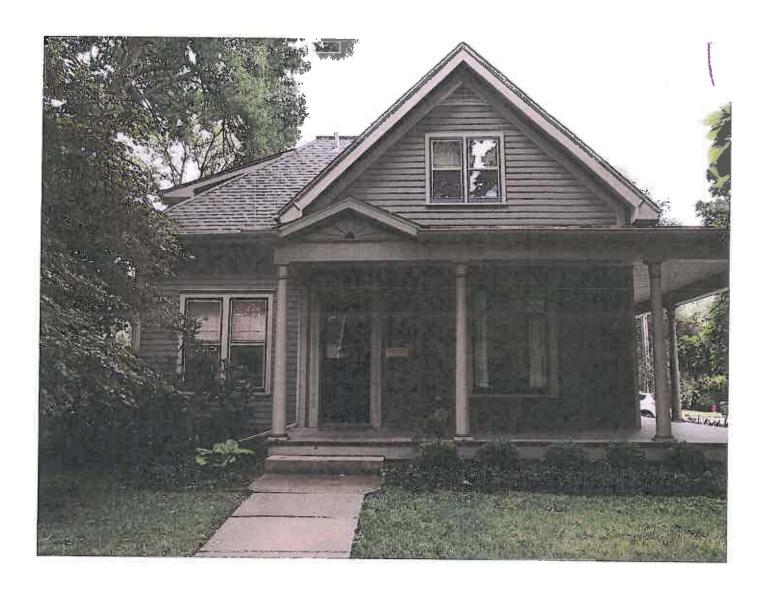

### Historic Review for 802 South Summit Street

District:

Summit Street Historic District

Classification:

Contributing

The applicants, Adam Dupuy and Sarah Russett, are requesting approval for a proposed demolition and addition project at 802 South Summit Street, a Contributing property in the Summit Street Historic District. The project consists of the demolition of the existing single-car garage and the construction of a new breezeway and two-car garage addition.

#### Staff Comments

This 1½ story Queen Anne Cottage was built ca. 1890 with a hip roof and gabled projections to the north, east, and west. A larger gabled projection to the south was either original or added at an early date. At an unknown date the east gable was enlarged with a shed roof and extensions to the north and south, the front porch was enclosed and altered, and the west side of the south gable projection was extended out to the west, possibly enclosing a side porch. The hip roof was likely altered with a central flat roof and a skylight was added. The existing garage was built prior to 1933. The house has clapboard siding, one-over-one doublehung windows, and barge boards simply trimmed out to emphasize boxed eaves.