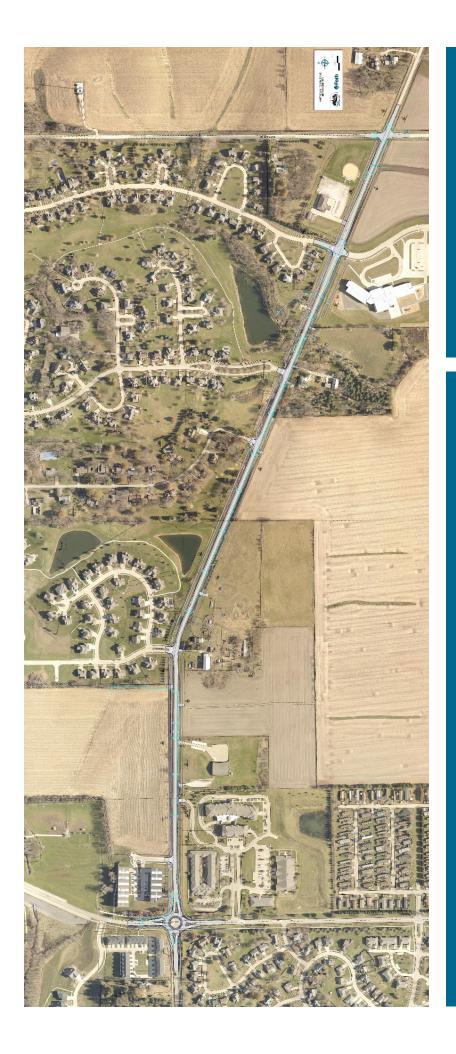

### AMERICAN LEGION ROAD IMPROVEMENTS

SCOTT BOULEVARD TO TAFT AVENUE

lowa City is planning to reconstruct American Legion Road from Scott Boulevard to Taft Avenue. Planned improvements include:

- New pavement with curb and gutter
- Roundabout at Scott Boulevard
- On-street bike lanes
- Pedestrian facilities
- Underground utilities

The new roadway corridor will have one travel lane in each direction, on-street bikes lanes on both sides of the roadway, a shared-use path, sidewalks, and a pedestrian underpass near Hoover Elementary School.

The project will also support the projected growth within the southeast quadrant of the City by upgrading the roadway infrastructure to current arterial design standards.