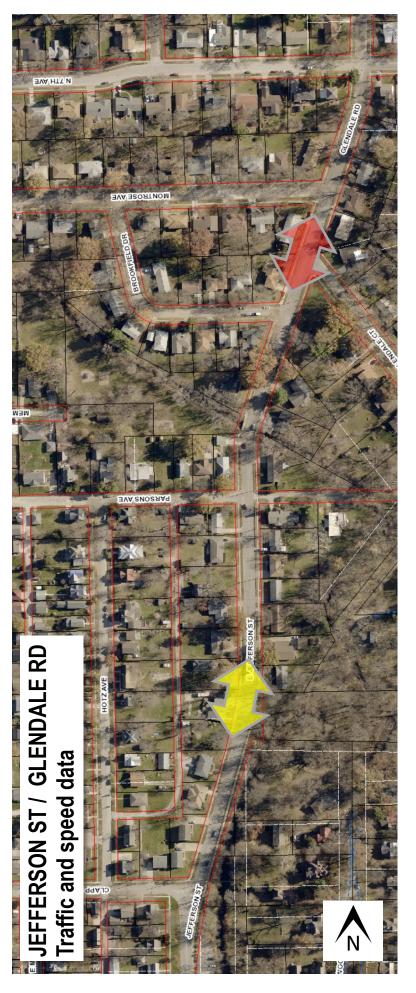

## Traffic speeds and volumes were measured over a 72-hour period from May 9-12, 2017.

| BETWEEN PARSONS AND 7THWestbound LaneAverage Daily Traffic:Average speed:35 MPH15% of vehicles were travelling<br>at or above this speed:42.66 MPEastbound LaneAverage Daily Traffic:1265<br>Average speed:29 MPH15% of vehicles were travelling<br>at or above this speed:15% of vehicles were travelling<br>at or above this speed:33.75 MPBETWEEN PARSONS AND CLAPP<br>Westbound Lane<br>Average Daily Traffic:Average Daily Traffic:675 | V |
|---------------------------------------------------------------------------------------------------------------------------------------------------------------------------------------------------------------------------------------------------------------------------------------------------------------------------------------------------------------------------------------------------------------------------------------------|---|
| Average Daily Traffic:659Average speed:35 MPH15% of vehicles were travelling<br>at or above this speed:42.66 MPEastbound Lane42.66 MPAverage Daily Traffic:1265Average speed:29 MPH15% of vehicles were travelling<br>at or above this speed:33.75 MPBETWEEN PARSONS AND CLAPP<br>Westbound LaneVerticles were travelling<br>at or above this speed:                                                                                        |   |
| Average speed: 35 MPH   15% of vehicles were travelling<br>at or above this speed: 42.66 MP   Eastbound Lane<br>Average Daily Traffic: 1265<br>Average speed:   Average speed: 29 MPH   15% of vehicles were travelling<br>at or above this speed: 33.75 MP   BETWEEN PARSONS AND CLAPP<br>Westbound Lane Verage                                                                                                                            |   |
| 15% of vehicles were travelling<br>at or above this speed: 42.66 MP   Eastbound Lane<br>Average Daily Traffic: 1265<br>Average speed:   Average speed: 29 MPH   15% of vehicles were travelling<br>at or above this speed: 33.75 MP   BETWEEN PARSONS AND CLAPP<br>Westbound Lane Verage                                                                                                                                                    |   |
| at or above this speed:42.66 MPEastbound LaneAverage Daily Traffic:Average speed:29 MPH15% of vehicles were travelling<br>at or above this speed:33.75 MPBETWEEN PARSONS AND CLAPP<br>Westbound Lane                                                                                                                                                                                                                                        |   |
| Average Daily Traffic: 1265   Average speed: 29 MPH   15% of vehicles were travelling<br>at or above this speed: 33.75 MP   BETWEEN PARSONS AND CLAPP<br>Westbound Lane Verticity                                                                                                                                                                                                                                                           | H |
| Average Daily Traffic: 1265   Average speed: 29 MPH   15% of vehicles were travelling<br>at or above this speed: 33.75 MP   BETWEEN PARSONS AND CLAPP<br>Westbound Lane Verticity                                                                                                                                                                                                                                                           |   |
| Average speed: 29 MPH<br>15% of vehicles were travelling<br>at or above this speed: 33.75 MP<br>BETWEEN PARSONS AND CLAPP<br>Westbound Lane                                                                                                                                                                                                                                                                                                 |   |
| 15% of vehicles were travelling<br>at or above this speed: 33.75 MP<br>BETWEEN PARSONS AND CLAPP<br>Westbound Lane                                                                                                                                                                                                                                                                                                                          |   |
| at or above this speed: 33.75 MP<br>BETWEEN PARSONS AND CLAPP<br>Westbound Lane                                                                                                                                                                                                                                                                                                                                                             |   |
| BETWEEN PARSONS AND CLAPP<br>Westbound Lane                                                                                                                                                                                                                                                                                                                                                                                                 |   |
| Westbound Lane                                                                                                                                                                                                                                                                                                                                                                                                                              | Н |
|                                                                                                                                                                                                                                                                                                                                                                                                                                             |   |
| Average Daily Traffic: 675                                                                                                                                                                                                                                                                                                                                                                                                                  |   |
|                                                                                                                                                                                                                                                                                                                                                                                                                                             |   |
| Average speed: 33 MPH                                                                                                                                                                                                                                                                                                                                                                                                                       |   |
| 15% of vehicles were travelling<br>at or above this speed:39.08 MP                                                                                                                                                                                                                                                                                                                                                                          |   |
| Eastbound Lane                                                                                                                                                                                                                                                                                                                                                                                                                              | Н |
| Average Daily Traffic: 1225                                                                                                                                                                                                                                                                                                                                                                                                                 | н |
| Average speed: 32 MPH                                                                                                                                                                                                                                                                                                                                                                                                                       | Η |
| 15% of vehicles were travelling<br>at or above this speed: 36.95 MP                                                                                                                                                                                                                                                                                                                                                                         | Η |

## GLENDALE, NEAR BROOKFIELD DRIVE

| Westbound Lane                                             |           |
|------------------------------------------------------------|-----------|
| Average Daily Traffic:                                     | 671       |
| Average speed:                                             | 32 MPH    |
| 15% of vehicles were travelling at or above this speed:    | 39.32 MPH |
| Eastbound Lane                                             |           |
| Average Daily Traffic:                                     | 1198      |
| Average speed:                                             | 31 MPH    |
| 15% of vehicles were travelling<br>at or above this speed: | 35.54 MPH |