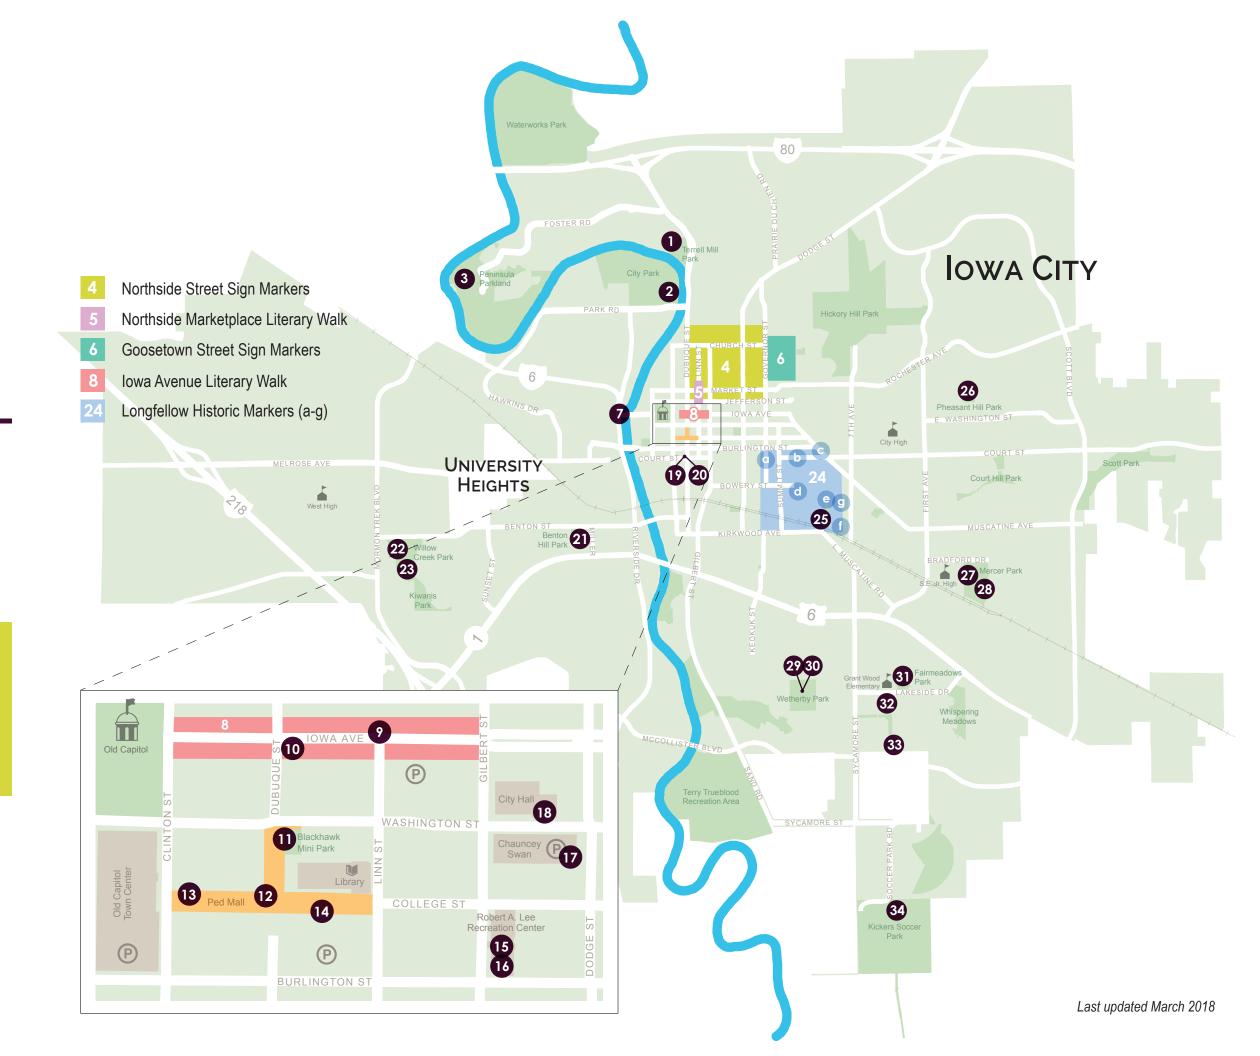

CITY OF IOWA CITY

# Public Art Map

Permanent Installations

The Iowa City Public Art Program was established in 1997 with the goal to create a stimulating environment that reflects and celebrates Iowa City's distinctive history, culture, diversity and character.





#### TAKE A WALK

Tour these Iowa City public art installations by foot

Literary Walks 5 8

Downtown

9-18

Goosetown Neighborhood Northside Neighborhood

Longfellow Neighborhood

25



#### FOUR MODULE PIECE FORM 2

Kenneth Snelson, 1968 Terrell Mill Park 1209 North Dubuque St



#### TRIAXAL HEMICYLINDRICAL

Richard Field, 1974 City Park 200 East Park Rd.



#### SIMPLE FLIGHT

Jason Messier, 2011 Peninsula Park West end of Foster Road



#### **NORTHSIDE STREET SIGN MARKERS**

John Coyne, 2005 Northside Neighborhood



### NORTHSIDE MARKETPLACE LITERARY WALK

Steve/Doris Maxon & John Coyne, 2011 Linn and Market Streets



#### **GOOSETOWN STREET SIGN MARKERS**

John Coyne, 2004 Goosetown Neighborhood



#### **IMPERMANENCE IS INEVITABLE**

Brian Fritz. 2008 Pedestrian Bridge Corner