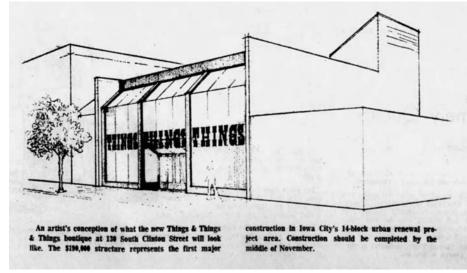

Figure 02. Architects Rendering - 1970

(Source: "New 'Things' Building First Construction in Area," Iowa City Press-Citizen, July 31, 1970: 3.)

Local notices indicated that the new Things & Things & Things was scheduled to open on December 7, 1970 ("Notices," *Iowa City Press-Citizen*, November 11, 1970: 23.) Given the news accounts indicating the closure of the store on S. Dubuque St., it appears the new building was of a size which allowed for the consolidation of locations; after its opening, the store at 130 S. Clinton Street appears to have been the only Things & Things & Things store location in the city.