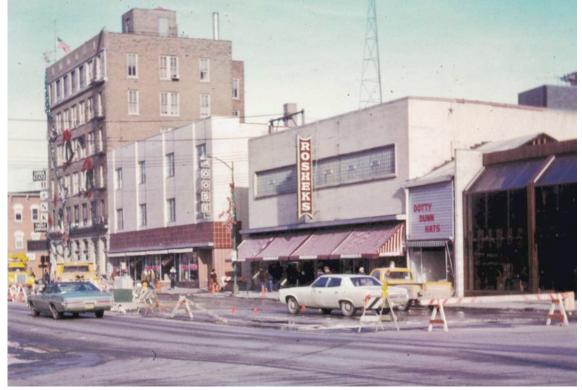

## Image 03. Historic Image – S. Clinton Street – c.1970

(Source: State Historical Society of Iowa.)

This view of S. Clinton Street looking northeasterly from near College Street shows the Things & Things & Things building (right) soon after its 1970 construction.