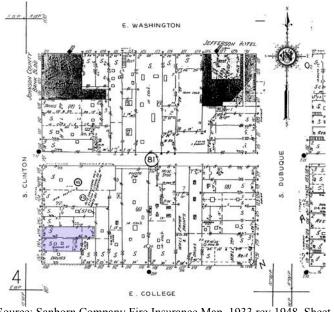

Figure 01. Fire Insurance Map – 1933 rev.1948

(Source: Sanborn Company Fire Insurance Map, 1933 rev. 1948, Sheet 2.)

The current Things & Things & Things building was constructed after the store's previous location in the Pusateri Fruit Store building at 128 S. Clinton burned in January of 1970. The fire also destroyed and adjacent building.