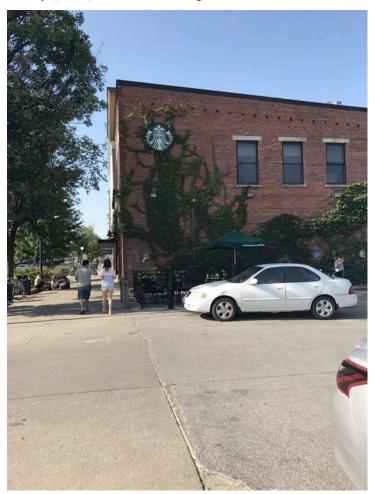

The upper story of the south elevation reiterates the façade windows, including stone lintels and sills. A series of stabilizing bars have been inserted along the upper wall, there use indicated by the iron stars bolted to the brick.

Image 03. View of the secondary (south) elevation, looking north

(Image by AKAY Consulting, August 2017)

Page 4

| Carson & Thatcher Motor Co. | Johnson   |
|-----------------------------|-----------|
| Name of Property            | County    |
| 226 S. Clinton Street       | Iowa Ćity |
| Address                     | City      |
|                             | -         |