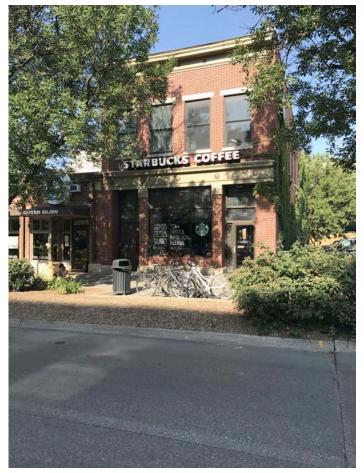

The Carson & Thatcher Motor Co. building is an example of the Commercial Brick Front building form. As described by Svendsen, "the façade (west elevation) has a cornice with wide crown moldings and high parapets on the north and south sides. Four window openings are evenly spaced across the upper level. The window openings have stone sills and lintels with replacement sash configured with uneven upper and lower lights. The storefront was substantially changed in the 1980s with salvaged building parts reused to create an eclectic design. A metal beam separates the two levels with recessed entrances placed on each side of a central display window. The transoms above the doors and the display window have Prairie School style stained glass designs and the brick piers to either side of the central display window have decorative stone capitals. The building measures approximately 25' across the front and has a depth of 80'."

In 2017, no significant alteration is apparent from the earlier survey. The storefront is now occupied by Starbucks Coffee and the second story appears to be housing.

Image 02. View of the façade (west elevation), looking east across S. Clinton Street

(Image by AKAY Consulting, August 2017)

Page 3

| Carson & Thatcher Motor Co. | Johnson   |  |
|-----------------------------|-----------|--|
| Name of Property            | County    |  |
| 226 S. Clinton Street       | Iowa Čity |  |
| Address                     | City      |  |