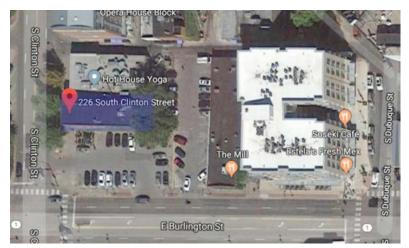

ctory: Bashaw's Service Supply Co. (reverse directory)
- 1920 Sanborn Fire Insurance Map: 2-story "Garage" with wood roof and elevator with no change in footprint.
- 1926 Sanborn Fire Insurance Map: 2-story "Auto Repair" with elevator; 28-ft. frontage (appears wider than previous footprint).
- 1933 Sanborn Fire Insurance Map: 2-story "Merchandise Warehouse" with elevator, concrete floors on exposed steel; 28-ft. frontage. No change in footprint from 1926. Sub-division of interior space noted.

## **11. Additional Documentation**

Full Legal Description: Original Town Plat, Block 82, Commencing at 42' North of Southwest corner of Lot 5, then North 25', East 80', South 25', and West 80' to beginning.

Assessor: PIN #1010380014

Latitude/Longitude: 41.658486/-91.534466

## Parcel Map - 2017