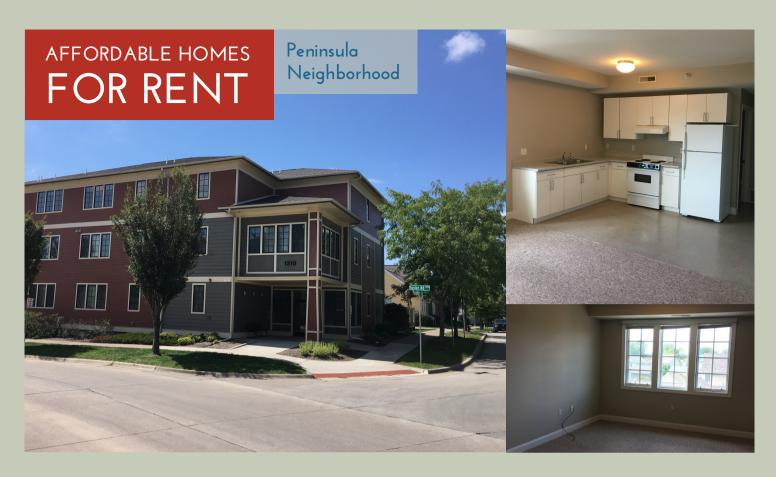

## 1310 FOSTER RD.

<u>\_</u>[£]\_

## FEATURES

- Elevator
- Covered off-street parking available
- Washer & dryer in unit
- Central air
- Intercom system for restricted entry to building
- Tenant pays all utilities

No smoking in building, including common areas and apartment